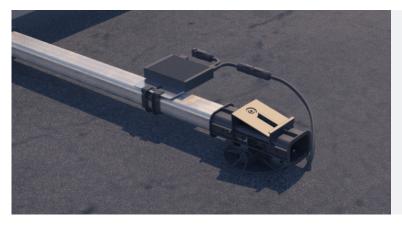

## With integrated cable management

The cables and plugs of the solar panels can be safely and easily attached to the mounting solution. This reduces the installation time and increases the installation quality.

FlatFix Fusion cable-clip optimizer ready\*\*\*

FlatFix Fusion wind deflector rear\*/\*\*

FlatFix Fusion wind deflector left\*\*

FlatFix Fusion wind deflector right\*\* 1007205

FlatFix Fusion ballast container\*/\*\*
1007202