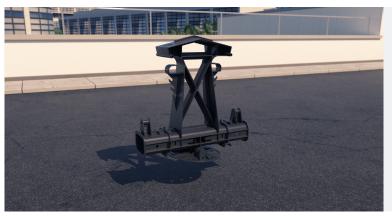

#### Safety for the roof

The different components are connected using fast-click connectors. The roof supports with movable connectors allow the system to move (expand and shrink) to prevent damages of the roof material. As a result, the thermal movements of the building are not transmitted to the PV system and vice versa.

## With thermal decoupling

The roof supports with movable connectors give the system space to expand thermally without damaging the roof material.