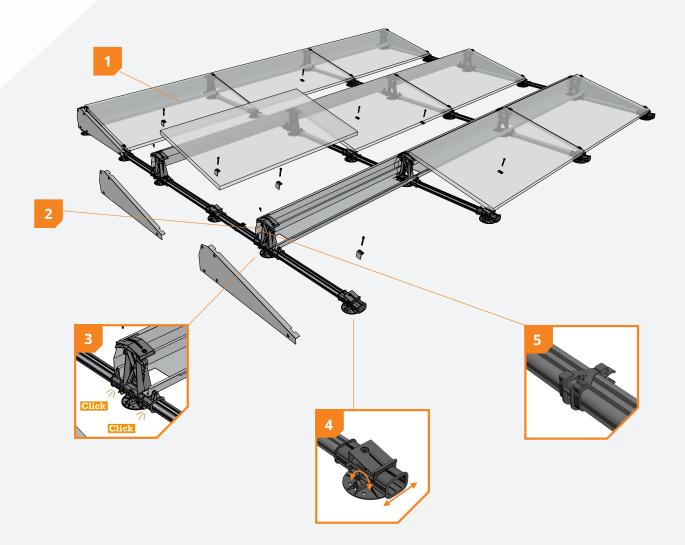

#### 1 Modular click system

The different components enable flexible row lengths. This makes it possible to create a roof-specific setup and, for example, to build around obstacles.

#### 2 Lightweight system

FlatFix Fusion is made of strong, lightweight materials. The solar panels are connected lengthwise and across their width. This makes the mounting solution additionally robust.

## Unique click connection

The revolutionary, unique click connection makes the FlatFix Fusion a very quick and easy-to-install mounting solution.

## With thermal decoupling

The roof supports with movable connectors give the system space to expand thermally without damaging the roof material.