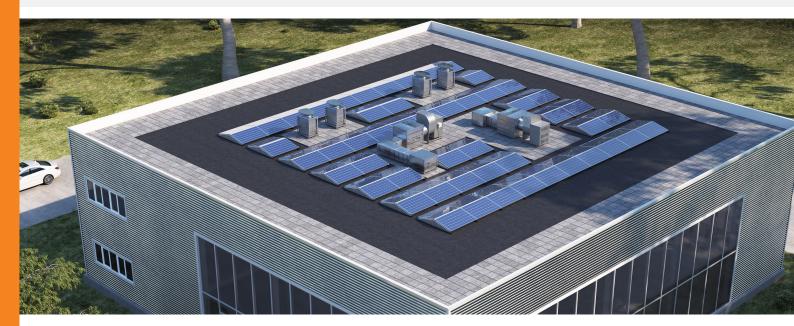

# COMPLETE AND FLEXIBLE INSTALLATION ON EVERY ROOF

FlatFix Fusion is a 100% Dutch product that has proven itself over many years: the modular and flexible system for flat roofs. FlatFix is an ideal mounting solution for solar panels on medium and smaller roofs. Its modular design enables a customized configuration to be created for every roof. Installers can, for example, easily build around obstacles – such as chimneys – with this system. FlatFix Fusion can be set up either in dual or single configuration.

#### SAFETY FOR THE ROOF

- For every type of roof
- Roof support with movable connectors
- Unique thermal decoupling prevents damage to roof material
   Optimum point pressure due to distributed ballast
- Integrated grounding and bonding in accordance with IEC 60364 series