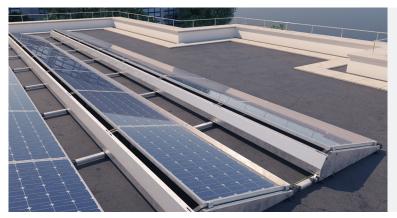

## Unique click connection

The revolutionary, unique click connection makes the FlatFix Fusion a very quick and easy-to-install mounting solution.

## With thermal decoupling

The roof supports with movable connectors give the system space to expand thermally without damaging the roof material.