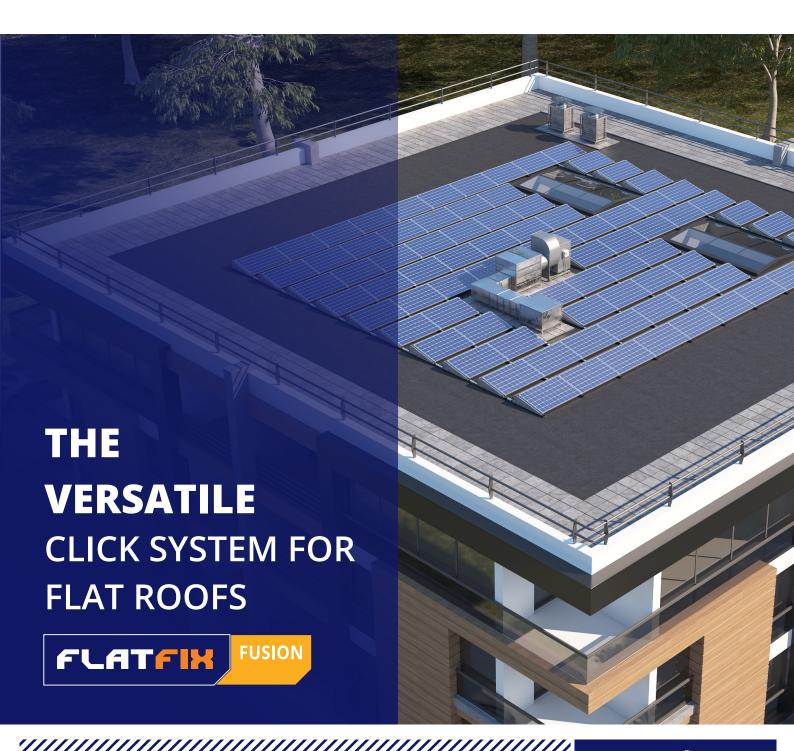

# COMPLETE AND FLEXIBLE INSTALLATION ON EVERY ROOF

FlatFix Fusion is a 100% Dutch product that has proven itself over many years: the modular and flexible system for flat roofs. FlatFix is an ideal mounting solution for solar panels on medium and smaller roofs. Its modular design enables a customized configuration to be created for every roof. Installers can, for example, easily build around obstacles – such as chimneys – with this system. FlatFix Fusion can be set up either in dual or single configuration.

## THE ADVANTAGES OF FLATFIX FUSION