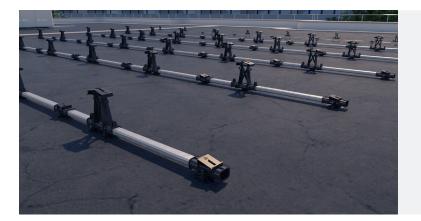

#### 1 Modular click system

The different components enable flexible row lengths. This makes it possible to create a roof-specific setup and, for example, to build around obstacles.

#### 2 Lightweight system

FlatFix Fusion is made of strong, lightweight materials. The solar panels are connected lengthwise and across their width. This makes the mounting solution additionally robust.